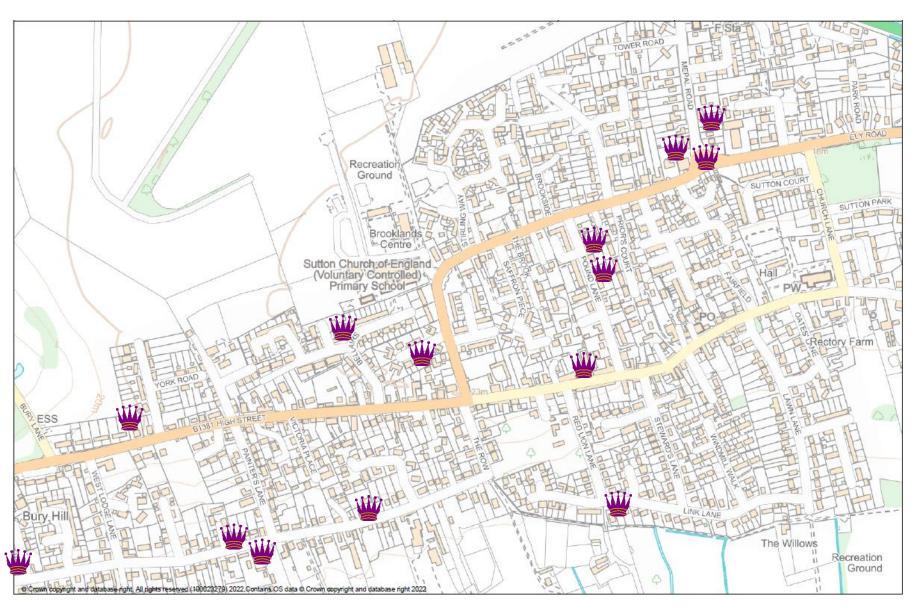

## Platinum Jubilee window trail

Find the crowns and jubilee art in the windows. Tick them off when you see them. Bring your completed map along to the Time Bank stall at The Big Lunch (Sunday 5<sup>th</sup> June, 11-4pm at the Brooklands playing fields), for a small treat.

## Addresses of crowns:

- 31 Mepal Road
- 21 Mepal Road
- 40 Pound Lane
- 30 Pound Lane
- 62a High Street
- 5 Cromwell Road
- 48 Bellairs
- 158 High Street
- 3 Haddocks Rise
- 64 The Row
- The Old Vine (59 The Row)
- 34 The Row
- 2 Link Lane
- Brooklands roundabout some special crowns will be added over the weekend of 28/29<sup>th</sup>.

If you see any other crowns or jubilee decorations, please mark them on your map. On Thursday evening you may be able to spot a special crown near the church.